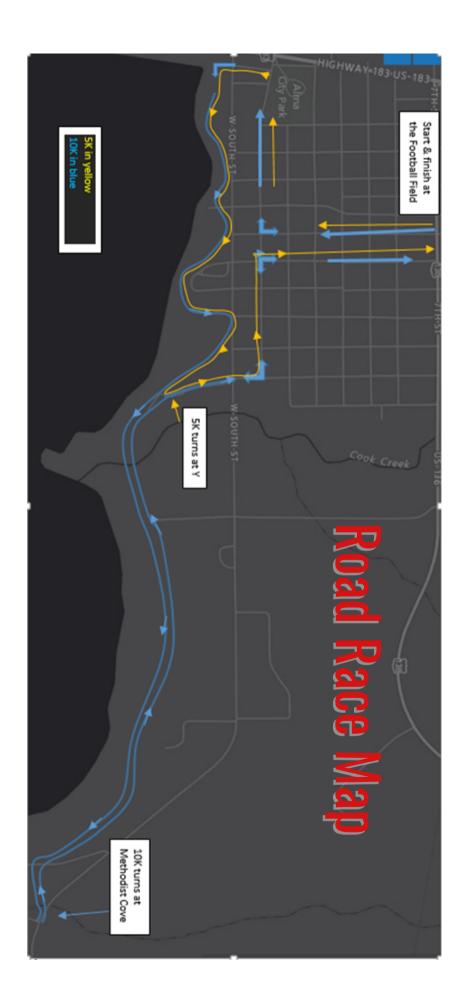

## Road Race 2023

We invite you to participate in the "Best Road Race by a Dam Site"! Races include a 10k, 5k, and a 2 mile Fun run/walk. These events are open to all participants of all abilities and we encourage you to enter regardless of your experience! The 10k is only open to runners and joggers, no walkers please.

## **Race Schedules/Divisions**

- Check in 7-7:30am at Alma High School Football Field & Track.
- 2 Mile Fun run/walk starts at 7:45am.
- 5k and 10k races start at 8:00am.
- Entry Forms/Waiver Forms mailed/dropped off to Harlan County Health System with checks payable to Alma Chamber of Commerce.