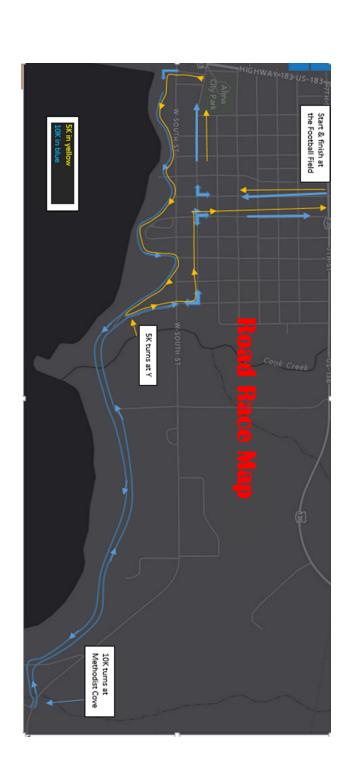

## Road Race 2022

We invite you to participate in the "Best Road Race by a Dam Site"! Races include a 10k, 5k, and a 2 mile Fun run/walk. These events are open to all participants of all abilities and we encourage you to enter regardless of your experience! The 10k is only open to runners and joggers, no walkers please.

## Race Schedules/Divisions

- \*Check in 7-7:30am at Alma High School Football Field & Track.
- \*2 Mile Fun run/walk starts at 7:45am.
- \*5k and 10k races start at 8:00am.
- \*Entry Forms/Waiver Forms mailed to the Flower Patch with checks payable to Alma Chamber of Commerce.