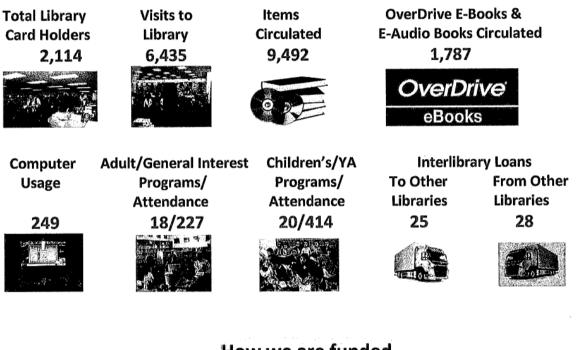

TREASURER REPORT - Council to review and discuss City's finances.

DISCUSS/APPROVE- Hoesch Memorial Library Annual Report- Jennifer Roethke.

DISCUSS/APPROVE- Golf Course Vacancy(s), and Request for expenditure of \$8,200 for clubhouse expansion study with Davis Design Agreement.